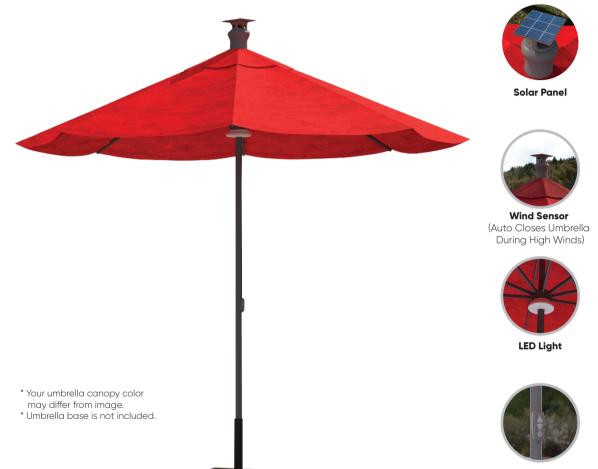

# **Height Series**

Outdoor Smart Umbrella with Wind Sensor, Solar Panel, LED Light, and Remote Control

Remote Control

Scan here for warranty and replacement parts

1