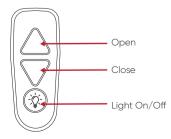

#### Quick Tips

Remote Control Functions

 Align "♥" on the wind sensor to "∧" on the control board.
Turn the wind sensor clockwise until "♥" on the wind sensor is aligned with "♥" on the control board to lock into place. Note:The control board is already attached to the top of the umbrella.