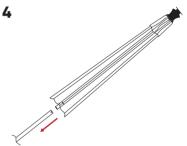

1. Connect the umbrella to the pole provided and secure the umbrella to a base.

Congratulations, your setup is complete!