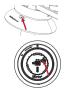

#### Quick Tips

Remote Control Functions

 Align "♥" on the wind sensor to "∧" on the control board.
Turn the wind sensor clockwise until "♥" on the wind sensor is aligned with "♥" on the control board to lock into place. Note:The control board is already attached to the top of the umbrella.