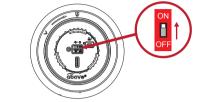

### **Quick Start Guide**

- 1. Locate the control board at the top of the umbrella.
- 2. Pull off the silicone cover in the center at the top of the control board.
- 3. Turn the power switch in the red box from off to on.
- 4. Push the silicon cover back into place.