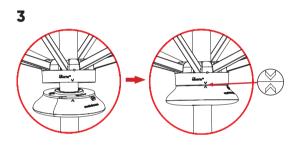

 Insert the LED Light through the pole with the umbrella. Align " ⊗ " on the lower side, the runner hub with " ☆ " on the upper side of the LED Light. After aligning the arrows, push them together and they will magnetically snap into place.
(NOTE: " ⊗ "and " ☆ "must be aligned, otherwise the LED light may not function properly)