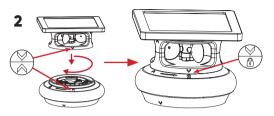

#### Quick Tips

Remote Control Functions

 Align "♥" on the wind sensor to "∧" on the control board.
Turn the wind sensor clockwise until "♥" on the wind sensor is aligned with "♥" on the control board to lock into place. Note:The control board is already attached to the top of the umbrella.